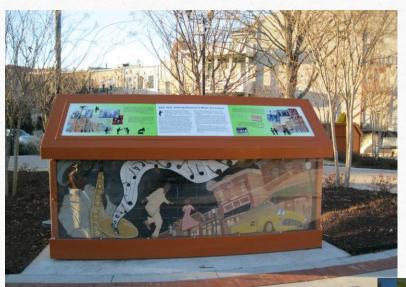

# SHARONJONES mosaic artist

75-foot ceramic mural

2,300 handmade 2 X 2 tiles

Each one cut, glazed, numbered on back

Anderson City Councilwoman Beatrice Thompson and Mayor Terence Roberts joined other city officials in dedicating the Church Street Heritage Plaza in downtown Anderson November 2017. (Photo: Kirk Brown/Independent Mail)

#### **Church Street Stories**

Beyond Commerce: Building a Legacy of Hard Work

-