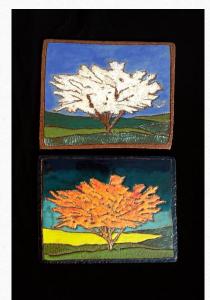

# SHARONJONES mosaic artist

75-foot ceramic mural

2,300 handmade 2 X 2 tiles

Each one cut, glazed, numbered on back

Anderson City Councilwoman Beatrice Thompson and Mayor Terence Roberts joined other city officials in dedicating the Church Street Heritage Plaza in downtown Anderson November 2017. (Photo: Kirk Brown/Independent Mail)