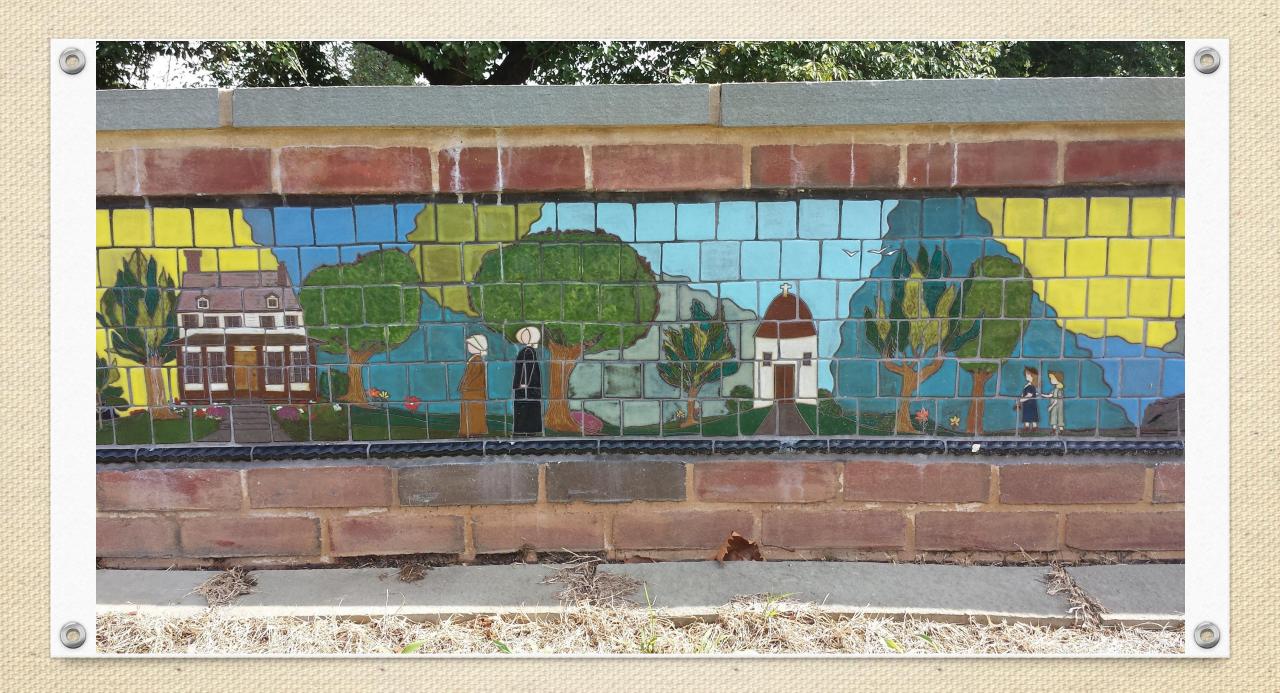

# SHARONJONES mosaic artist

75-foot ceramic mural

2,300 handmade 2 X 2 tiles

Each one cut, glazed, numbered on back

Anderson City Councilwoman Beatrice Thompson and Mayor Terence Roberts joined other city officials in dedicating the Church Street Heritage Plaza in downtown Anderson November 2017. (Photo: Kirk Brown/Independent Mail)