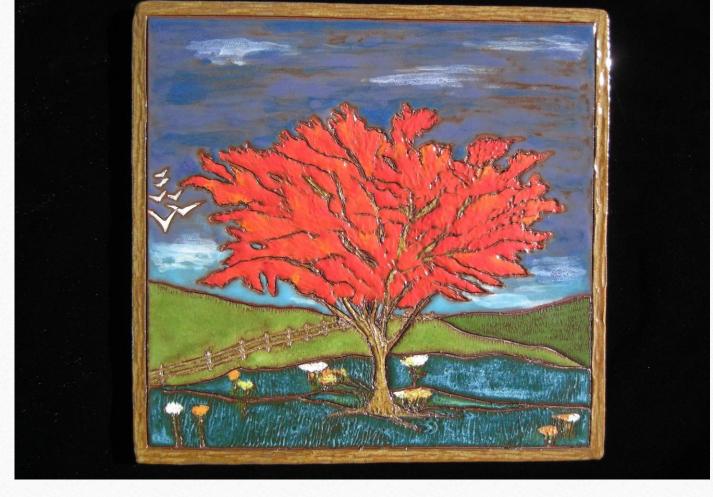

# SHARONJONES mosaic artist

75-foot ceramic mural

2,300 handmade 2 X 2 tiles

Each one cut, glazed, numbered on back

Anderson City Councilwoman Beatrice Thompson and Mayor Terence Roberts joined other city officials in dedicating the Church Street Heritage Plaza in downtown Anderson November 2017. (Photo: Kirk Brown/Independent Mail)