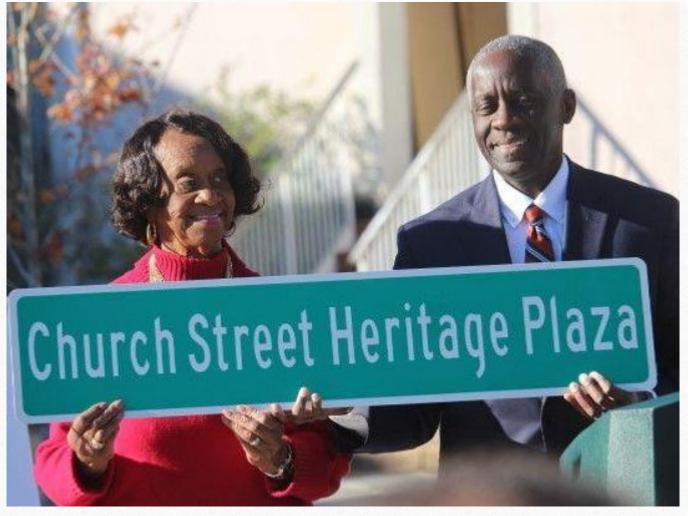

# SHARONJONES mosaic artist

75-foot ceramic mural

2,300 handmade 2 X 2 tiles

Each one cut, glazed, numbered on back

Anderson City Councilwoman Beatrice Thompson and Mayor Terence Roberts joined other city officials in dedicating the Church Street Heritage Plaza in downtown Anderson November 2017. (Photo: Kirk Brown/Independent Mail)

#### Church Street Heritage Plaza Anderson, South Carolina