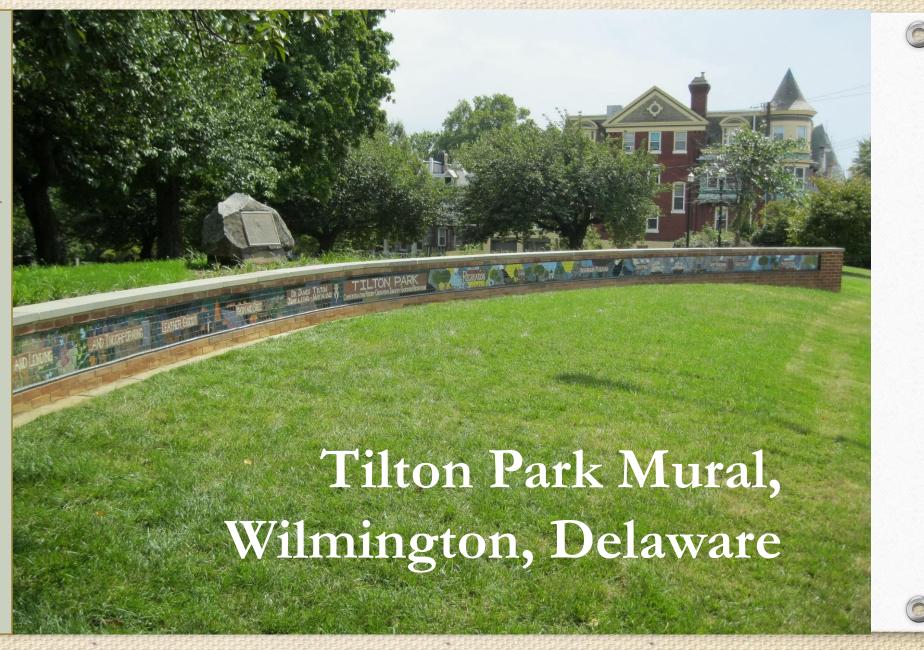

# SHARONJONES mosaic artist

75-foot ceramic mural

2,300 handmade 2 X 2 tiles

Each one cut, glazed, numbered on back

Anderson City Councilwoman Beatrice Thompson and Mayor Terence Roberts joined other city officials in dedicating the Church Street Heritage Plaza in downtown Anderson November 2017. (Photo: Kirk Brown/Independent Mail)