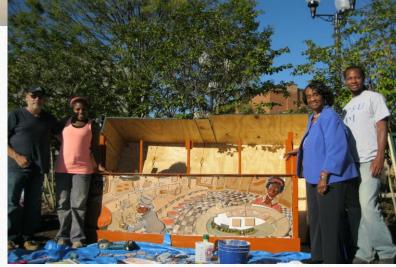

# SHARONJONES mosaic artist

75-foot ceramic mural

2,300 handmade 2 X 2 tiles

Each one cut, glazed, numbered on back

Anderson City Councilwoman Beatrice Thompson and Mayor Terence Roberts joined other city officials in dedicating the Church Street Heritage Plaza in downtown Anderson November 2017. (Photo: Kirk Brown/Independent Mail)